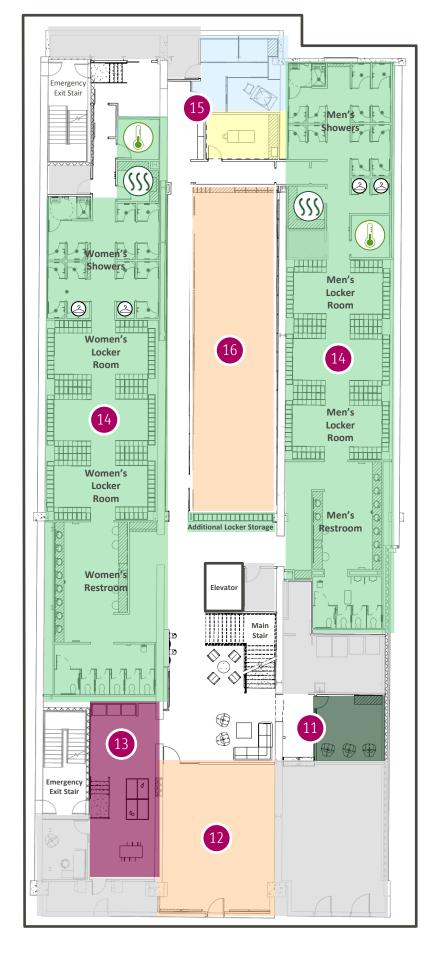

# **LOWER LEVEL**

# **Destinations**

### 11 Recovery Room

Features NormaTec systems and patented PULSE technology designed for recovery and rehab

### 12 Cycle Room

Spivi® tracks real-time performance, displays a leaderboard and other views focused on power, cadence or heart rate. Virtual rides included

### 13 Game Area

Will feature things like Foosball, Air Hockey, basketball game, Corn Hole, and Ping Pong

### 14 Locker Rooms | Restrooms

Features more than 1,300 lockers, towel service, toiletries, hair dryers, sauna and steam room

## 15 Meditation | Massage Rooms

Massage room features private space for massage therapy services and Meditation room features three semiprivate areas to allow you space and time to seek inner calm and clarity

### 16 Lower Group Exercise Room

Large group fitness room to accommodate several types of classes offered at Wel at Humana