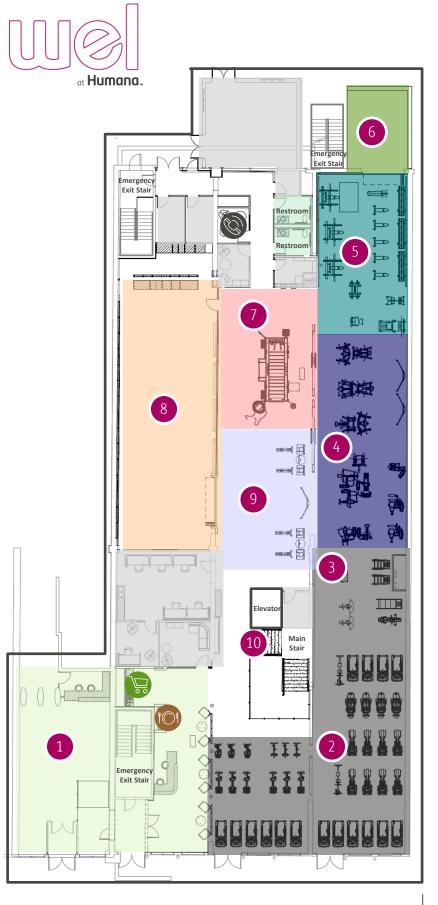

# **UPPER LEVEL**

### **Destinations**

1 **Main Lobby | Welcome Lobby**It's more than a fitness center – it's a
well-being destination. Scan your
membership card to start your journey

### 2 Cardio Area

Features approximately 48 pieces of cardio equipment including Precor, Woodway, Stairclimber, Keiser, and Concept rower

### 3 Help Desk

Our Fitness Coaches are certified and degreed trainers ready to help you when you need it

4 **Weight Resistance Training**Features a variety of Precor circuit training equipment

### 5 Free Weight Area

Features free weight selection suitable for beginners to advanced exercise enthusiasts

### 6 Outdoor Workout Space

Add a change of scenery to your workout in this inviting outdoor space

### 7 Queenax

Features a unique functional and suspension training system. Queenax functional training units multiply the training space and can be reconfigured for more types of functional training than any other unit

8 Upper Group Exercise Room

Large group fitness room to accommodate several class types offered at Wel at Humana

### 9 **EXOS Circuit**

EXOS Circuit programming delivers complete workouts or single exercises, meeting members where they are on their fitness journey

1() Interactive Stairs

Interactive sign senses activity and changes brightness and color throughout the day